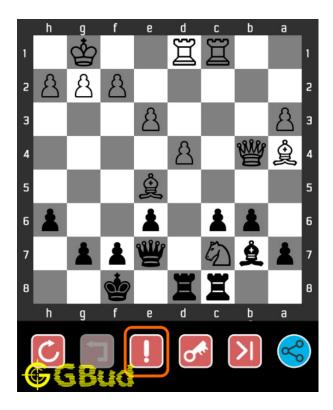

#### 1.4 How to get help for moves in the Medium chess puzzle 0008

To get help or the possible next moves in the puzzle, , follow the steps given below

- 1. Go to the puzzle page
- 2. Click the help button (exclamation mark as shown below) to get help or suggestion on next possible move

Figure 1.4: Click the help button to get help on next move @ https://gbud.in/gj18p52

Figure 1.5: Solve more medium puzzles @ https://gbud.in/chsmdpz

Figure 1.6: Solve other puzzles @ https://gbud.in/chsgppz