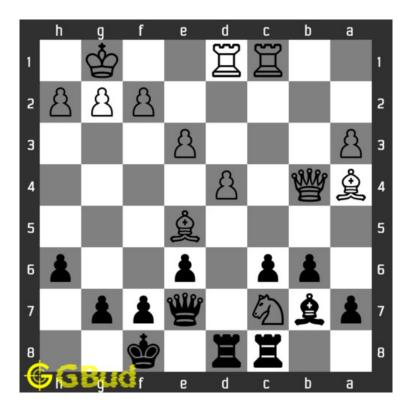

## Medium chess puzzle - # 0008 - Avoid losing the queen

Solve this Medium chess puzzle and improve your chess games through improvement of your chess strategies and chess tactics.

Puzzle No : 0008
Difficulty level : medium
Description : Avoid losing the queen
Next Move : Black
Player level : Intermediate
Short URL for puzzle : https://gbud.in/gj18p52

#### 1.1 Medium chess puzzle 0008

Figure 1.1: Solve this Medium chess puzzle 0008. Avoid losing the queen @ https://gbud.in/gj18p52

Figure 1.2: Solve this medium chess puzzle online with solution @ https://gbud.in/gj18p52

#### 1.2 Solution to Medium chess puzzle 0008

At this puzzle, next move is by Black. The objective of the puzzle is to avoid losing the queen. Here your queen at e7 is supported by your king. If your king gives up the support, your queen becomes unsupported. So the opponent will try to deflect your king. They could do this by sacrificing their bishop. If their bishop captures your pawn at g7 and gives a check, your king has to move to g8 or capture the bishop. The king can not move to e8 as that square is targeted by the knight at c7. If your king does any of these moves you will lose your king.

You have three options to save your queen.

- 1. Block the bishop access to g7. This can be done by moving the pawn in f file to f6.
- 2. Block opponents queen's target on your queen. This can be done by moving the pawn in c file to c5.
- 3. Capture the opponents queen