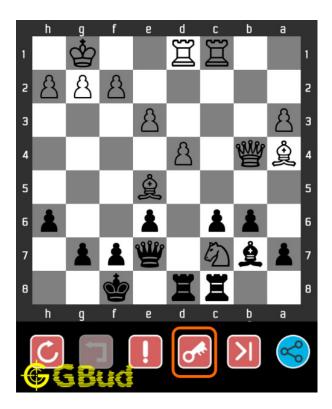

# 1.3 How to view the solution to Medium chess puzzle 0008

To view the solution to this puzzle, follow the steps given below

- 1. Go to the puzzle page
- 2. Click the solution button (Key as shown below) to view the solution